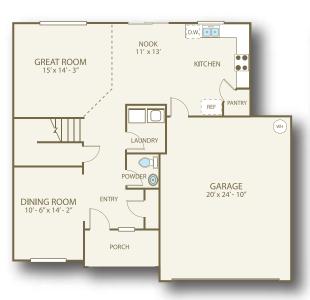

## WHITMORE



**Sq Ft:** 2,179

Bedrooms: 3

Bathrooms: 2.5

Garage: 2 car

In a continuous effort to improve its products, Norris Homes reserves the right at its sole discretion to make changes to maps, plans, specifications, materials, features and colors without notice. All marketing materials are examples, are not to scale and not deemed a warranty of any kind. Square footages are approximate. Specifications may vary amongst home collections and models. Prices and availability subject to change without notice. As of 9/29/2008.







MAIN FLOOR

**UPPER FLOOR** 

## **FEATURE HIGHLIGHTS**

- 30 year architectural composition roofing
- Large master suites with over sized walk-in closet
- 30" tall upper recessed panel cabinets
- Classic hand painted millwork
- Handsome architectural details with traditional Craftsman influence
- Decorative shingles or board and batten accents
- Dual-pane, insulated JELD-WEN windows
- Kenmore black appliances
- Traditional designer-selected lighting fixtures

Where Dreams Are Built



www.norrishomesinc.com