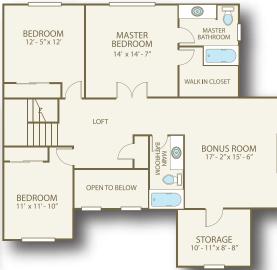

## WHITMORE



**Sq Ft:** 2,179

Bedrooms: 3

Bathrooms: 2.5

Garage: 2 car

In a continuous effort to improve its products, Norris Homes reserves the right at its sole discretion to make changes to maps, plans, specifications, materials, features and colors without notice. All marketing materials are examples, are not to scale and not deemed a warranty of any kind. Square footages are approximate. Specifications may vary amongst home collections and models. Prices and availability subject to change without notice. As of 9/29/2008.







MAIN FLOOR

**UPPER FLOOR** 

## **FEATURE HIGHLIGHTS**

- 30 year architectural composition roofing
- Large master suites with over sized walk-in closet
- 30" tall upper recessed panel cabinets
- Classic hand painted millwork
- Handsome architectural details with traditional Craftsman influence
- Decorative shingles or board and batten accents
- Dual-pane, insulated JELD-WEN windows
- Kenmore black appliances
- Traditional designer-selected lighting fixtures

Where Dreams Are Built



www.norrishomesinc.com